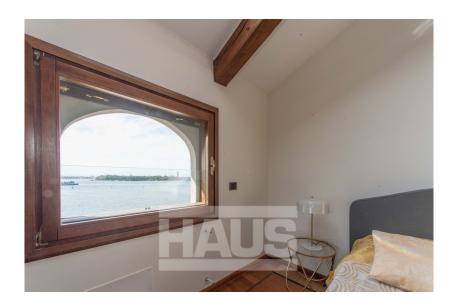

#### **AVAILABLE FROM SEPTEMBER 2024**

In a beautiful building of the early '900 with manicured garden, we propose the lease of a very bright and equipped with all comforts penthouse, served by an elevator. The apartment of 115 square meters consists of a large hallway, a spacious and fully equipped kitchen, a

comfortable living room, two well-furnished bathrooms with shower, windows and a beautiful view of the green, 2 double bedrooms, one of which is on the top floor attic of generous size.

The property is renovated and equipped with air conditioning system of the latest generation and independent heating.

This property is ideal for those who want to enjoy a beautiful view especially in the summer season and to be able to take advantage of services and connections to Venice within walking distance.

Price € 2.000,00