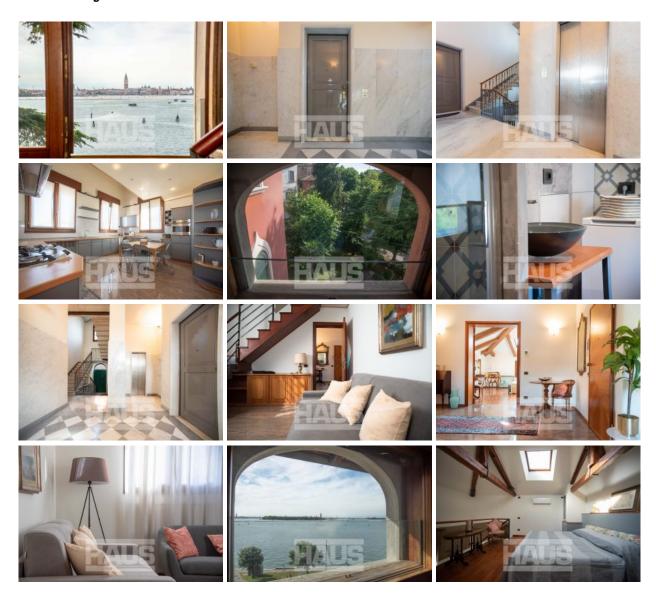

#### **AVAILABLE FROM SEPTEMBER 2024**

In a beautiful building of the early '900 with manicured garden, we propose the lease of a very bright and equipped with all comforts penthouse, served by an elevator. The apartment of 115 square meters consists of a large hallway, a spacious and fully equipped kitchen, a

comfortable living room, two well-furnished bathrooms with shower, windows and a beautiful view of the green, 2 double bedrooms, one of which is on the top floor attic of generous size.

The property is renovated and equipped with air conditioning system of the latest generation and independent heating.

This property is ideal for those who want to enjoy a beautiful view especially in the summer season and to be able to take advantage of services and connections to Venice within walking distance.

Price € 2.000,00