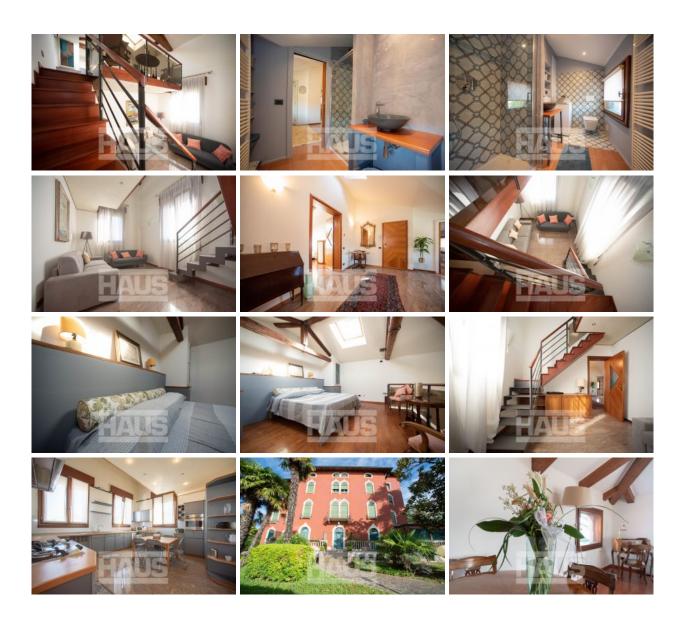

#### **AVAILABLE FROM SEPTEMBER 2024**

In a beautiful building of the early '900 with manicured garden, we propose the lease of a very bright and equipped with all comforts penthouse, served by an elevator. The apartment of 115 square meters consists of a large hallway, a spacious and fully equipped kitchen, a

comfortable living room, two well-furnished bathrooms with shower, windows and a beautiful view of the green, 2 double bedrooms, one of which is on the top floor attic of generous size.

The property is renovated and equipped with air conditioning system of the latest generation and independent heating.

This property is ideal for those who want to enjoy a beautiful view especially in the summer season and to be able to take advantage of services and connections to Venice within walking distance.

Price € 2.000,00