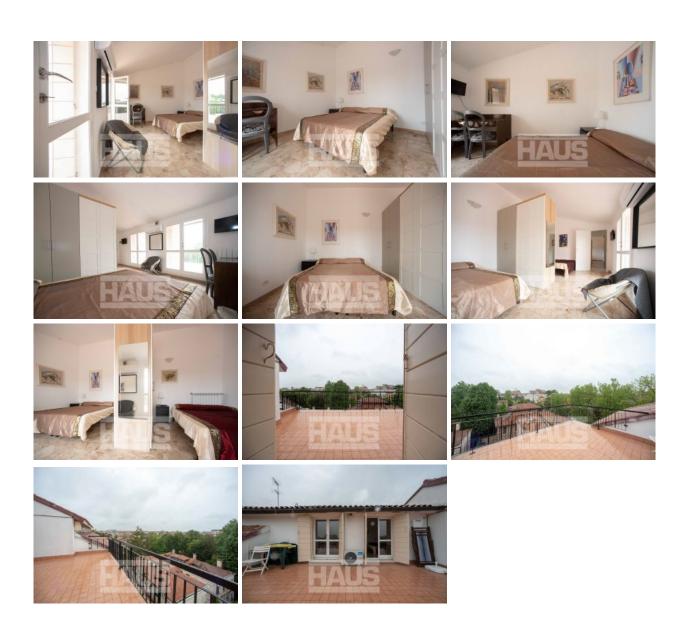

#### **AVAILABLE FROM SEPTEMBER 2024**

Excellent seasonal solution with livable terrace, breathtaking views in the greenest area of downtown Lido.

The property consists of 4 beds, 2 very comfortable bathrooms, separate kitchen and living

area.

The property will be free for the month of August and are required €2,500.00 plus contribution to consumption expenses related to air conditioners.

From October, however, the property will be available for transitional contracts (minimum 9 months).