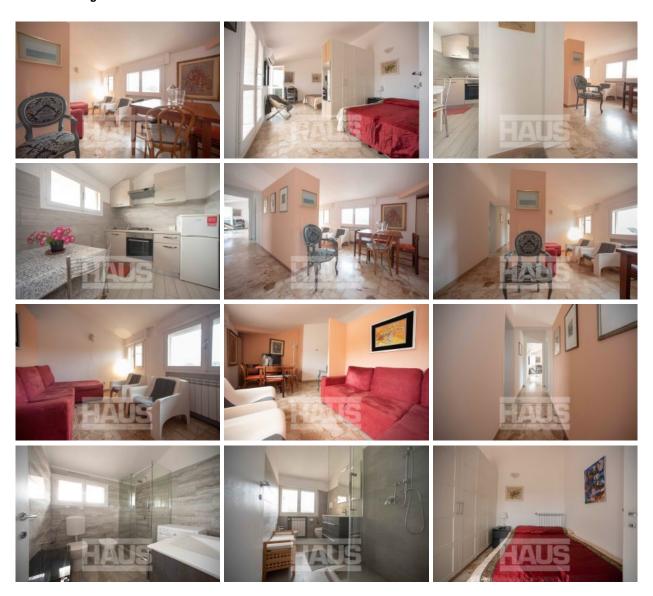

#### **AVAILABLE FROM SEPTEMBER 2024**

Excellent seasonal solution with livable terrace, breathtaking views in the greenest area of downtown Lido.

The property consists of 4 beds, 2 very comfortable bathrooms, separate kitchen and living

area.

The property will be free for the month of August and are required €2,500.00 plus contribution to consumption expenses related to air conditioners.

From October, however, the property will be available for transitional contracts (minimum 9 months).