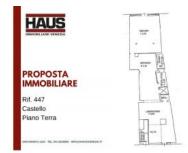

# 447. CASTELLO - Commercial space a stone's throw from Riva degli Schiavoni



#### Features

- **Rif.** 447
- **Price** 12.000,00€
- Surface 130mq
- Number of rooms 4
- Bathrooms 1

# Description

A 130sqm commercial premises with two parallel entrances, refurbished with large shop windows, quality and state-of-the-art doors and windows, channelled air conditioning system, excellent wall finishes, fitted wardrobes and shelves, well-designed and integrated lighting system on the ceiling, 1 technical room, a dressing room and a bathroom. This commercial solution is located in a strategic transit area just a stone's throw from Riva degli Schiavoni and St. Mark's Square.

Septic tank and chimney.

Asking €10,000.00/month negotiable

## Plan



## Gallery