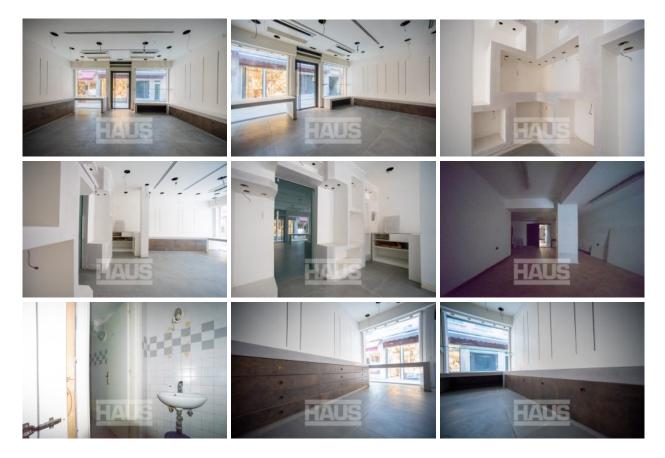

# 447. CASTELLO - Commercial space a stone's throw from Riva degli Schiavoni



#### Features

- **Rif.** 447
- **Price** 12.000,00€
- Surface 130mq
- Number of rooms 4
- Bathrooms 1

# Description

A 130sqm commercial premises with two parallel entrances, refurbished with large shop windows, quality and state-of-the-art doors and windows, channelled air conditioning system, excellent wall finishes, fitted wardrobes and shelves, well-designed and integrated lighting system on the ceiling, 1 technical room, a dressing room and a bathroom. This commercial solution is located in a strategic transit area just a stone's throw from Riva degli Schiavoni and St. Mark's Square.

Septic tank and chimney.

Asking €10,000.00/month negotiable

## Plan



## Gallery