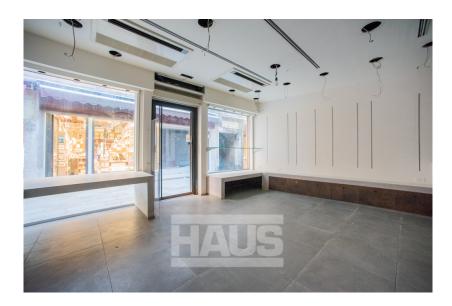

# Description

A 130sqm commercial premises with two parallel entrances, refurbished with large shop windows, quality and state-of-the-art doors and windows, channelled air conditioning system, excellent wall finishes, fitted wardrobes and shelves, well-designed and integrated lighting system on the ceiling, 1 technical room, a dressing room and a bathroom. This commercial solution is located in a strategic transit area just a stone's throw from Riva degli Schiavoni and St. Mark's Square.