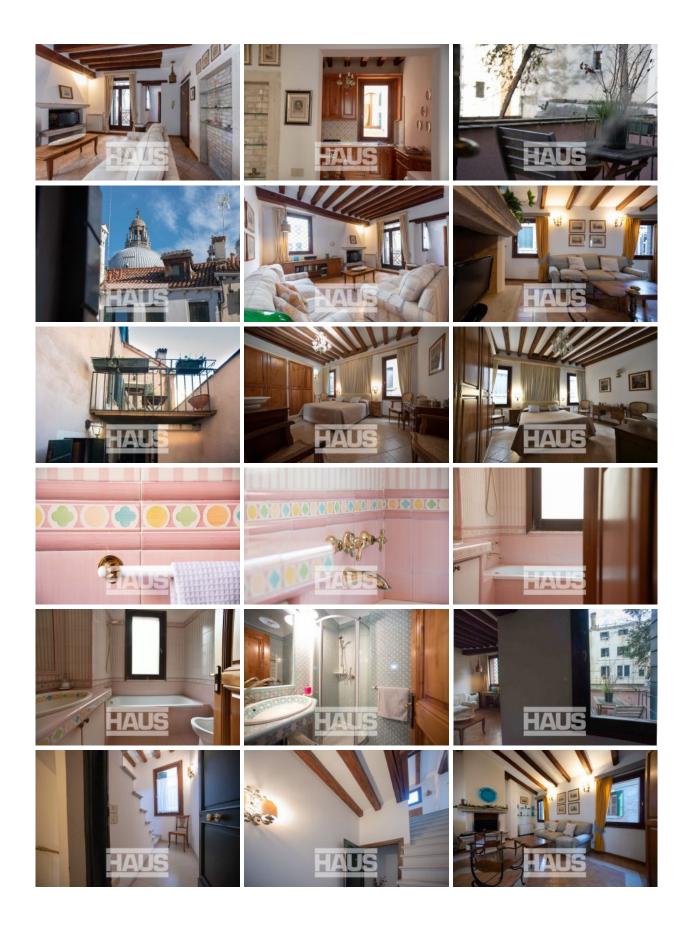

o the Church of the Salute, consisting of four adjoining units.

On the ground floor two furnished studios with private entrance, bathroom and kitchenette, ideal for investment income.

An elegant adjacent entrance leads to two other charming apartments, located on the first and second floor.

The apartment called "Terrace" is composed of large bright living room with fireplace and terrace kitchen, a double bedroom with en-suite bathroom overlooking the Cupola della Salute, a second bathroom with shower.

On the second floor to an attic with large living room with exposed beams with fireplace, kitchenette, double bedroom and a bathroom with tub.

The coatings in the bathrooms are ceramic and the floors are fine venetian cotto.

#### Request € 1.400.000,00

### **Plan**



# **Gallery**