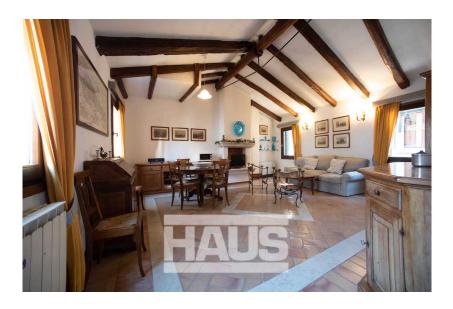

## **Description**

Elegant Venetian building in excellent condition on three levels with terrace and courtyard, adjacent to the Church of the Salute, consisting of four adjoining units.

On the ground floor two furnished studios with private entrance, bathroom and kitchenette, ideal for investment income.

An elegant adjacent entrance leads to two other charming apartments, located on the first and second floor.

The apartment called "Terrace" is composed of large bright living room with fireplace and terrace kitchen, a double bedroom with en-suite bathroom overlooking the Cupola della Salute, a second bathroom with shower.

On the second floor to an attic with large living room with exposed beams with fireplace, kitchenette, double bedroom and a bathroom with tub.

The coatings in the bathrooms are ceramic and the floors are fine venetian cotto.