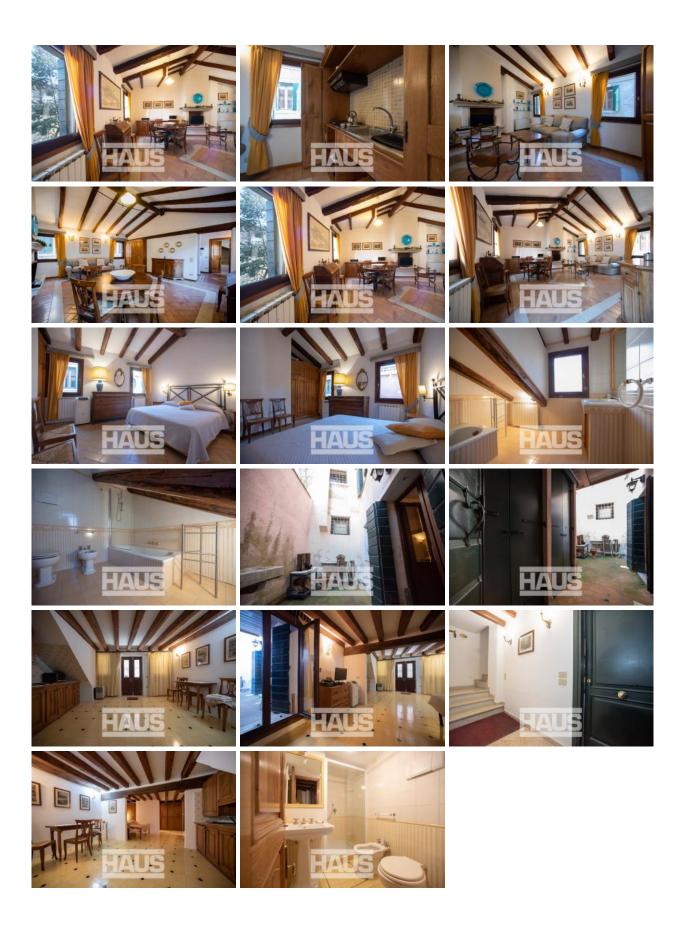

## **Description**

Elegant Venetian building in excellent condition on three levels with terrace and courtyard, adjacent to the Church of the Salute, consisting of four adjoining units.

On the ground floor two furnished studios with private entrance, bathroom and kitchenette, ideal for investment income.

An elegant adjacent entrance leads to two other charming apartments, located on the first and second floor.

The apartment called "Terrace" is composed of large bright living room with fireplace and terrace kitchen, a double bedroom with en-suite bathroom overlooking the Cupola della Salute, a second bathroom with shower.

On the second floor to an attic with large living room with exposed beams with fireplace, kitchenette, double bedroom and a bathroom with tub.

The coatings in the bathrooms are ceramic and the floors are fine venetian cotto.