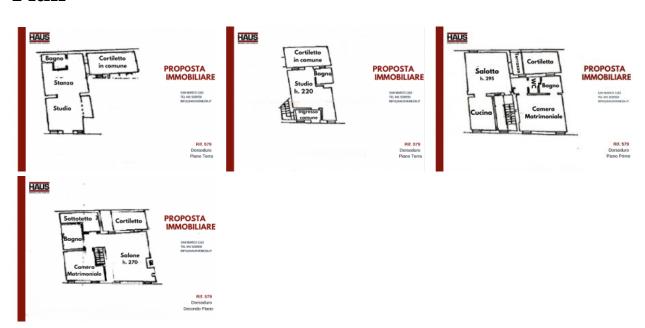

urtyard, adjacent to the Church of the Salute, consisting of four adjoining units.

On the ground floor two furnished studios with private entrance, bathroom and kitchenette, ideal for investment income.

An elegant adjacent entrance leads to two other charming apartments, located on the first and second floor.

The apartment called "Terrace" is composed of large bright living room with fireplace and terrace kitchen, a double bedroom with en-suite bathroom overlooking the Cupola della Salute, a second bathroom with shower.

On the second floor to an attic with large living room with exposed beams with fireplace, kitchenette, double bedroom and a bathroom with tub.

The coatings in the bathrooms are ceramic and the floors are fine venetian cotto.

#### Request € 1.400.000,00

### **Plan**



# **Gallery**