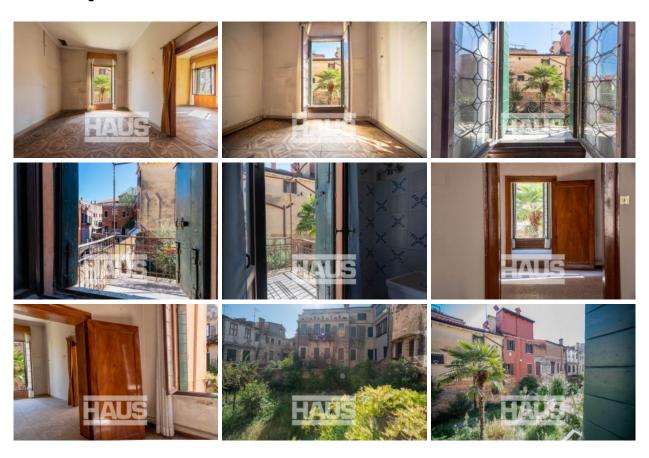

ble floor near Toletta



#### **Features**

- **Rif.** 602
- **Price** 1.100.000,00€
- Surface 230mg
- Number of rooms 8
- Bedrooms 3
- Bathrooms 1

#### **Description**

A stone's throw from Campo San Barnaba and the Accademia in an elegant nineteenth-century building first floor of 230 sqm commercial with independent entrance.

On the ground floor large living room with its own storeroom and access to the communal garden. On the first floor entrance hall, three double bedrooms, large kitchen with terrace, dining room, living room. One bathroom with the possibility of making two more. Possibility

of splitting into two units.

Very sunny and with splendid view of canal and garden. Common courtyard with well.

Completely to be restored.

Request €1,100,000.00

### Plan



## **Gallery**