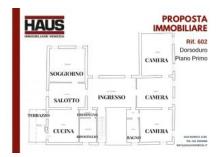

02. DORSODURO - Noble floor near Toletta



#### **Features**

- **Rif.** 602
- **Price** 1.100.000,00€
- Surface 230mg
- Number of rooms 8
- Bedrooms 3
- Bathrooms 1

#### **Description**

A stone's throw from Campo San Barnaba and the Accademia in an elegant nineteenth-century building first floor of 230 sqm commercial with independent entrance.

On the ground floor large living room with its own storeroom and access to the communal garden. On the first floor entrance hall, three double bedrooms, large kitchen with terrace, dining room, living room. One bathroom with the possibility of making two more. Possibility

of splitting into two units.

Very sunny and with splendid view of canal and garden. Common courtyard with well.

Completely to be restored.

Request €1,100,000.00

### Plan



## **Gallery**