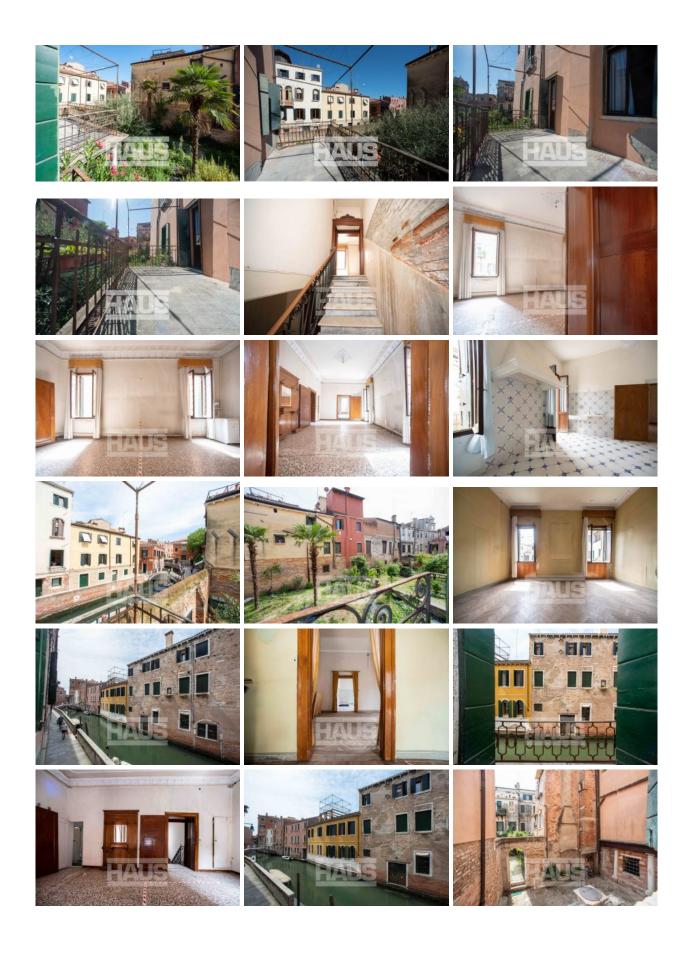

e floor near Toletta



#### **Features**

- **Rif.** 602
- **Price** 1.100.000,00€
- Surface 230mg
- Number of rooms 8
- Bedrooms 3
- Bathrooms 1

#### **Description**

A stone's throw from Campo San Barnaba and the Accademia in an elegant nineteenth-century building first floor of 230 sqm commercial with independent entrance.

On the ground floor large living room with its own storeroom and access to the communal garden. On the first floor entrance hall, three double bedrooms, large kitchen with terrace, dining room, living room. One bathroom with the possibility of making two more. Possibility

of splitting into two units.

Very sunny and with splendid view of canal and garden. Common courtyard with well.

Completely to be restored.

Request €1,100,000.00

### Plan



## **Gallery**