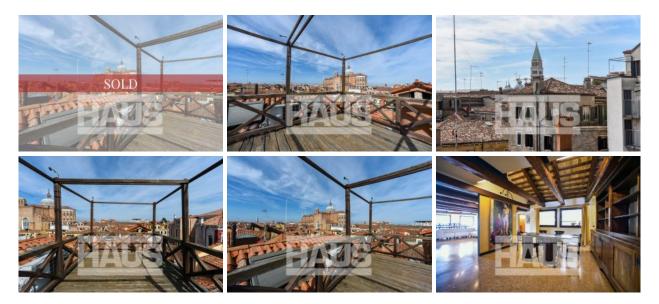

#### SOLD

In a completely restored ancient palace, splendid 400 sqm penthouse with panoramic view over the city enhanced by an exclusive 20 sqm terrace on the floor and a 16 sqm roof-terrace.

Very sunny with excellent interior finishes, high ceilings with exposed beams and trusses, antique Venetian floorings.

The flat is served on the floor by a private lift. Own storage room on the ground floor. Double entrance with possibility of fractioning.

Request €2.450,000.00

SOLD

## Gallery