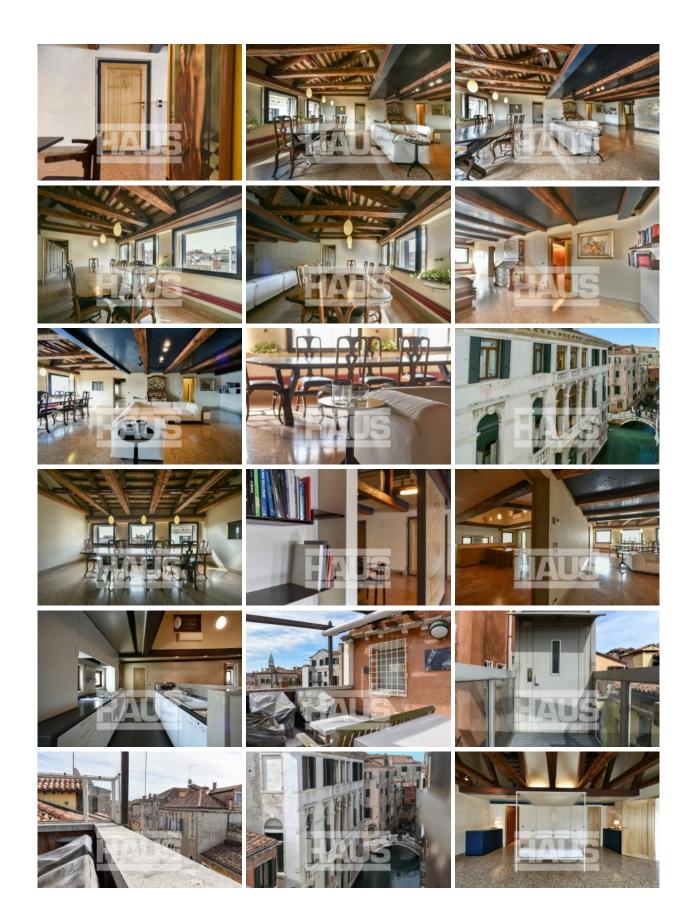

#### SOLD

In a completely restored ancient palace, splendid 400 sqm penthouse with panoramic view over the city enhanced by an exclusive 20 sqm terrace on the floor and a 16 sqm roof-terrace.

Very sunny with excellent interior finishes, high ceilings with exposed beams and trusses, antique Venetian floorings.

Double entrance, large central living room, large kitchen, dining room, four bedrooms, two studies, five bathrooms, laundry, utility room, cloakroom. Additional lofted living area on the upper floor where other study or wardrobe areas can be obtained.

The flat is served on the floor by a private lift. Own storage room on the ground floor. Double entrance with possibility of fractioning.

Request €2.450,000.00

SOLD

## Gallery