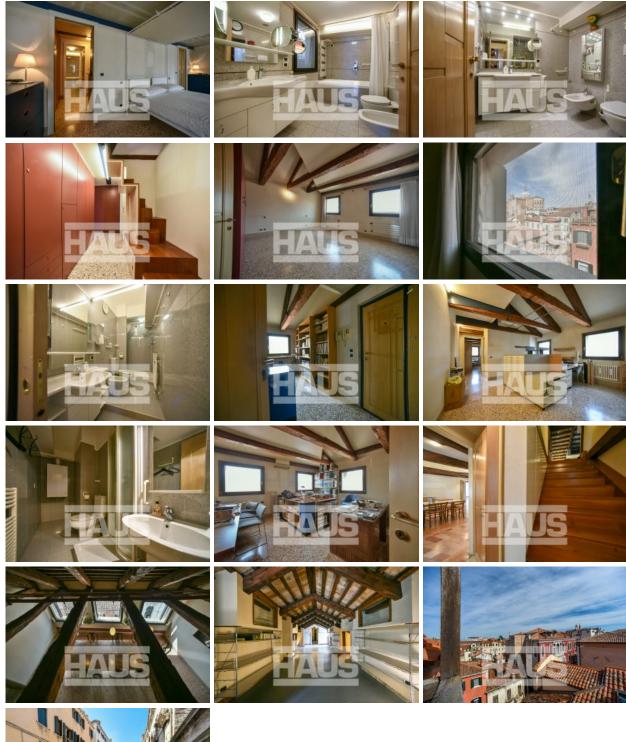

#### SOLD

In a completely restored ancient palace, splendid 400 sqm penthouse with panoramic view over the city enhanced by an exclusive 20 sqm terrace on the floor and a 16 sqm roof-terrace.

Very sunny with excellent interior finishes, high ceilings with exposed beams and trusses, antique Venetian floorings.

Double entrance, large central living room, large kitchen, dining room, four bedrooms, two studies, five bathrooms, laundry, utility room, cloakroom. Additional lofted living area on the upper floor where other study or wardrobe areas can be obtained.

The flat is served on the floor by a private lift. Own storage room on the ground floor. Double entrance with possibility of fractioning.

Request €2.450,000.00

SOLD

## Gallery