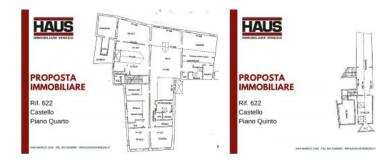

of rooms 13
- Bedrooms 4
- Bathrooms 5

# Description

#### SOLD

In a completely restored ancient palace, splendid 400 sqm penthouse with panoramic view over the city enhanced by an exclusive 20 sqm terrace on the floor and a 16 sqm roof-terrace.

Very sunny with excellent interior finishes, high ceilings with exposed beams and trusses, antique Venetian floorings.

Double entrance, large central living room, large kitchen, dining room, four bedrooms, two studies, five bathrooms, laundry, utility room, cloakroom. Additional lofted living area on the upper floor where other study or wardrobe areas can be obtained.

The flat is served on the floor by a private lift. Own storage room on the ground floor. Double entrance with possibility of fractioning.

Request €2.450,000.00

SOLD

### Plan



## Gallery