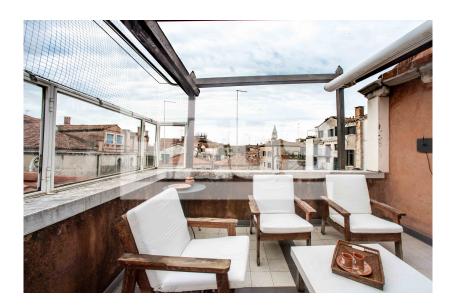

#### SOLD

In a completely restored ancient palace, splendid 400 sqm penthouse with panoramic view over the city enhanced by an exclusive 20 sqm terrace on the floor and a 16 sqm roof-terrace.

Very sunny with excellent interior finishes, high ceilings with exposed beams and trusses, antique Venetian floorings.

The flat is served on the floor by a private lift. Own storage room on the ground floor. Double entrance with possibility of fractioning.

Request €2.450,000.00

SOLD