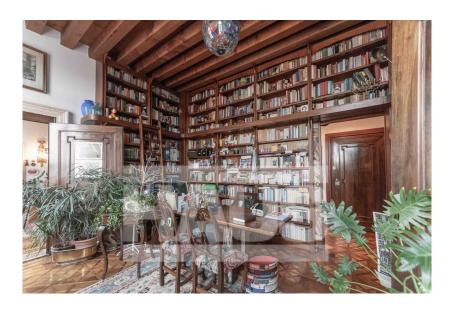

### **Description**

In a charming nineteenth-century palazzo with a lift, a 255 sqm flat on the third and fourth floor.

On the third floor there is an entrance hall, two bedrooms, one of which has an en-suite bathroom, a dining room with kitchen, a living room with access to the terrace with an open view over the roofs of Venice and from which it is possible to see the Campanile di San Marco.

On the fourth floor there is a loft, a walk-in wardrobe, a double bedroom with en-suite bathroom, another double bedroom and a wardrobe room.

Request €2,700,000.00