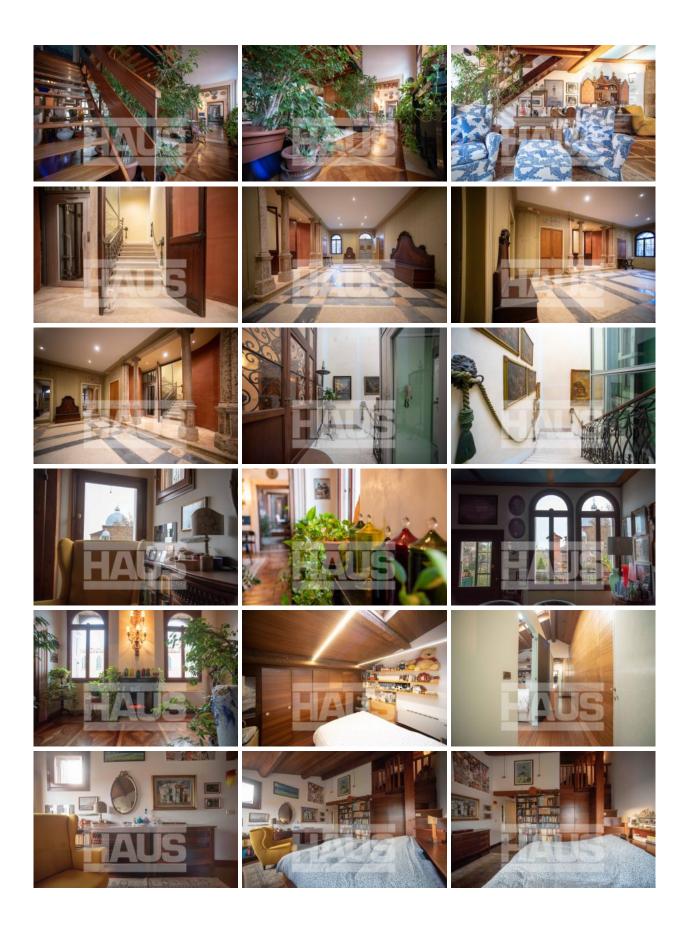

# 638. CASTELLO - Ponte dei Greci



#### **Features**

- **Rif.** 638
- **Price** 2.700.000,00€
- Surface 255mg
- Number of rooms 9
- Bedrooms 4
- Bathrooms 2

### **Description**

In a charming nineteenth-century palazzo with a lift, a 255 sqm flat on the third and fourth floor.

On the third floor there is an entrance hall, two bedrooms, one of which has an en-suite bathroom, a dining room with kitchen, a living room with access to the terrace with an open view over the roofs of Venice and from which it is possible to see the Campanile di San Marco.

On the fourth floor there is a loft, a walk-in wardrobe, a double bedroom with en-suite bathroom, another double bedroom and a wardrobe room.

Request €2,700,000.00

### Plan





# **Gallery**