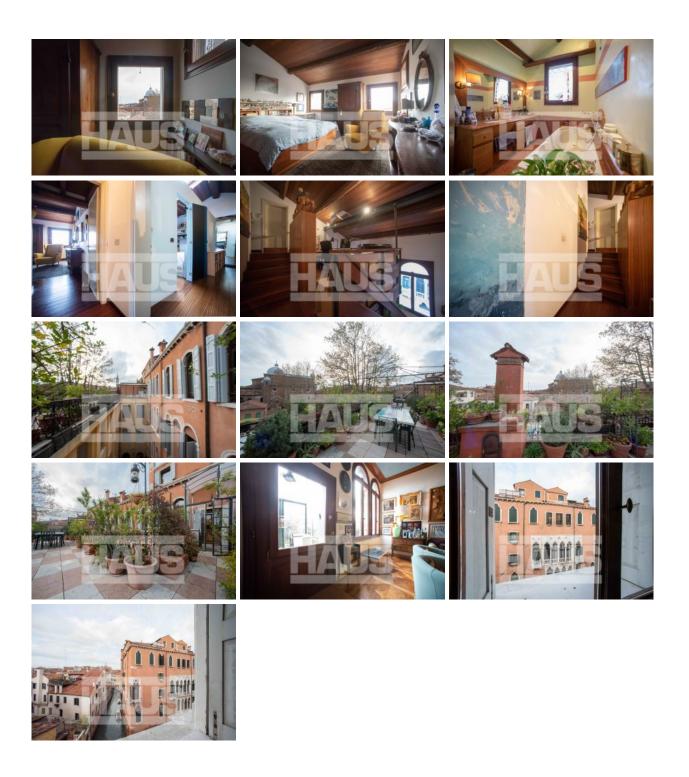

# 638. CASTELLO - Ponte dei Greci



#### **Features**

- **Rif.** 638
- **Price** 2.700.000,00€
- Surface 255mg
- Number of rooms 9
- Bedrooms 4
- Bathrooms 2

### **Description**

In a charming nineteenth-century palazzo with a lift, a 255 sqm flat on the third and fourth floor.

On the third floor there is an entrance hall, two bedrooms, one of which has an en-suite bathroom, a dining room with kitchen, a living room with access to the terrace with an open view over the roofs of Venice and from which it is possible to see the Campanile di San Marco.

On the fourth floor there is a loft, a walk-in wardrobe, a double bedroom with en-suite bathroom, another double bedroom and a wardrobe room.

Request €2,700,000.00

### Plan





# **Gallery**