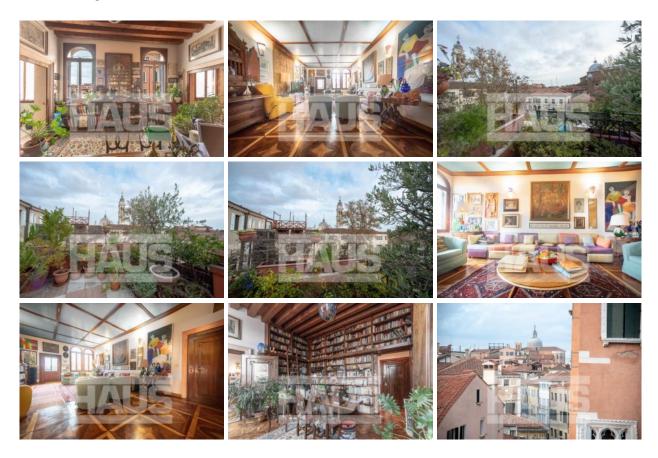

# 638. CASTELLO - Ponte dei Greci



#### **Features**

- **Rif.** 638
- **Price** 2.700.000,00€
- Surface 255mg
- Number of rooms 9
- Bedrooms 4
- Bathrooms 2

### **Description**

In a charming nineteenth-century palazzo with a lift, a 255 sqm flat on the third and fourth floor.

On the third floor there is an entrance hall, two bedrooms, one of which has an en-suite bathroom, a dining room with kitchen, a living room with access to the terrace with an open view over the roofs of Venice and from which it is possible to see the Campanile di San Marco.

On the fourth floor there is a loft, a walk-in wardrobe, a double bedroom with en-suite bathroom, another double bedroom and a wardrobe room.

Request €2,700,000.00

### Plan





# **Gallery**