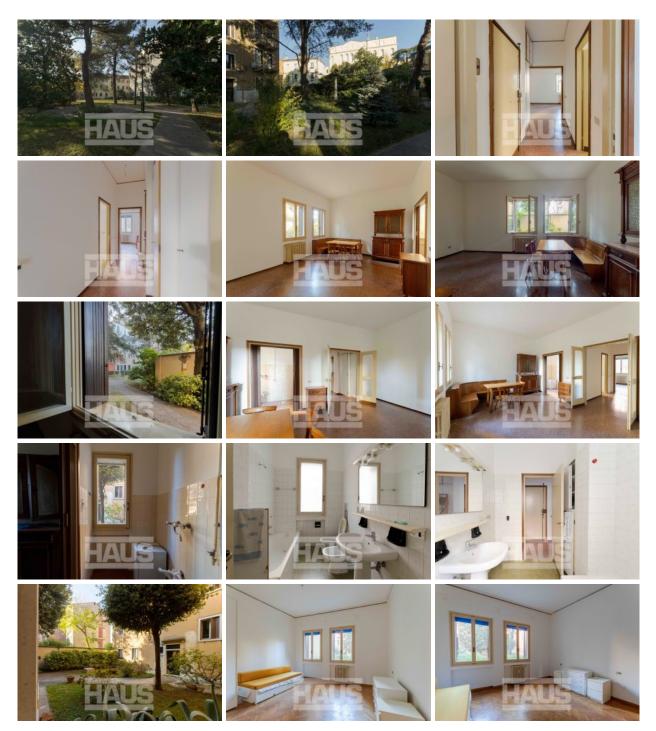

## Description

In beautiful and elegant condominium context at Giudecca apartment located on the ground floor, exempt high water, of 67sqm. Very sunny and with beautiful views of the condominium garden. The property consists of entrance hall, living room, kitchenette, double bedroom, bathroom, attic property on the fourth floor. Installations in accordance with regulations and central heating. Mediomare +1.70.