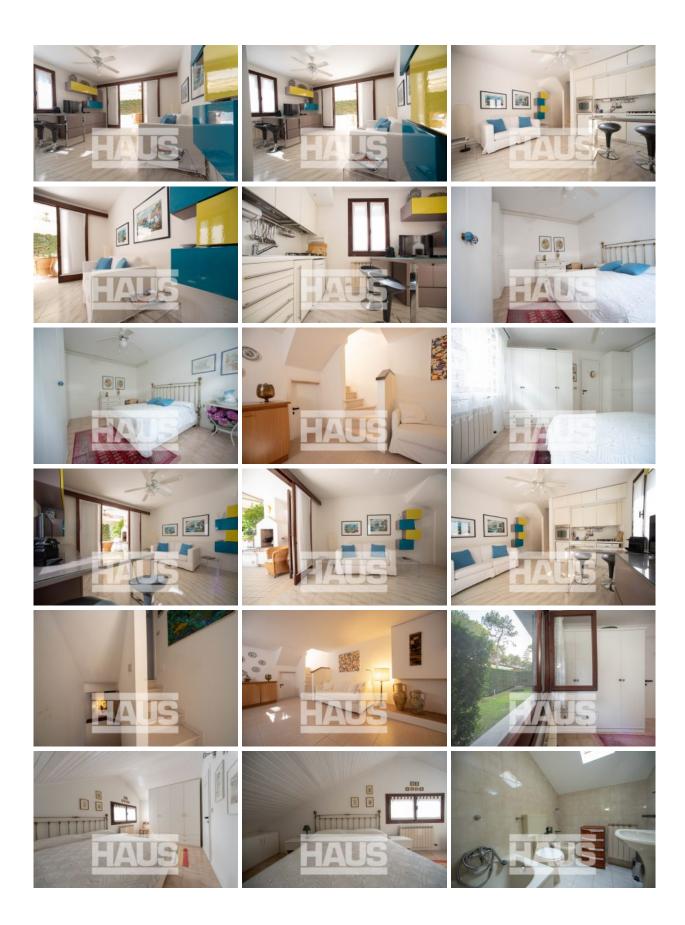

## Description

Wonderful semi-detached portion on three levels, with tavern and manicured garden, immersed in the quietest and most elegant area of the pine forest of Lignano, a short walk from downtown and services.

Living room with kitchenette, master bedroom, bathroom, attic with two sleeping areas, tavern, storage room and outdoor patio extension of the living area.

Bike rack and interior space for loading and unloading materials.

The property is in excellent condition, equipped with air conditioning and automatic irrigation system.

 $Southwest\ facing\ garden.$ 

Asking €375,000.00 negotiable

#### Gallery