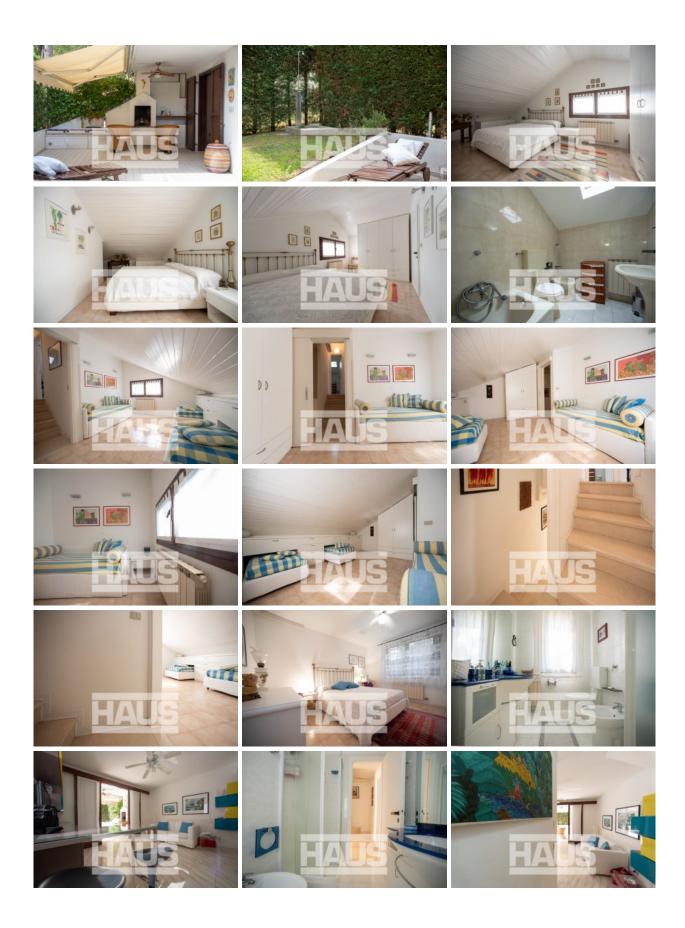

Living room with kitchenette, master bedroom, bathroom, attic with two sleeping areas, tavern, storage room and outdoor patio extension of the living area.

Bike rack and interior space for loading and unloading materials.