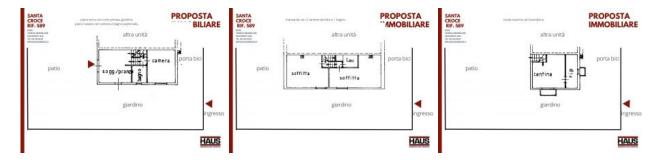

# 655. LIGNANO PINETA - Duplex with private garden



#### Features

- **Rif.** 655
- **Price** 375.000,00€
- Surface 130mq
- Number of rooms 4
- Bedrooms 3
- Bathrooms 2

## Description

Wonderful semi-detached portion on three levels, with tavern and manicured garden, immersed in the quietest and most elegant area of the pine forest of Lignano, a short walk from downtown and services.

Living room with kitchenette, master bedroom, bathroom, attic with two sleeping areas, tavern, storage room and outdoor patio extension of the living area.

Bike rack and interior space for loading and unloading materials.

The property is in excellent condition, equipped with air conditioning and automatic irrigation system.

 $Southwest\ facing\ garden.$ 

Asking €375,000.00 negotiable

### Plan



#### Gallery