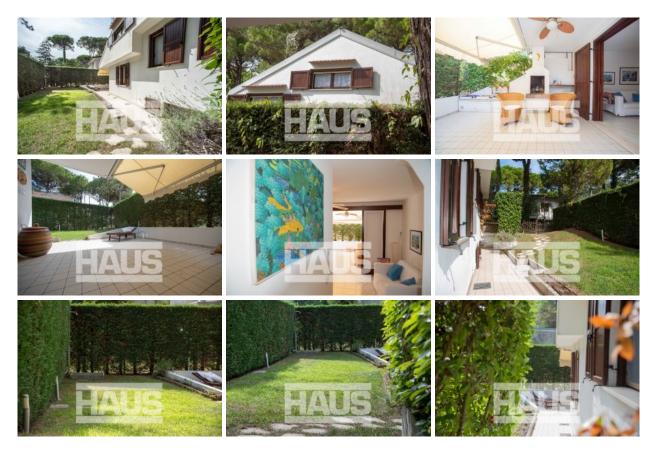

## Description

Wonderful semi-detached portion on three levels, with tavern and manicured garden, immersed in the quietest and most elegant area of the pine forest of Lignano, a short walk from downtown and services.

The property is in excellent condition, equipped with air conditioning and automatic irrigation system.

 $Southwest\ facing\ garden.$ 

Asking €375,000.00 negotiable