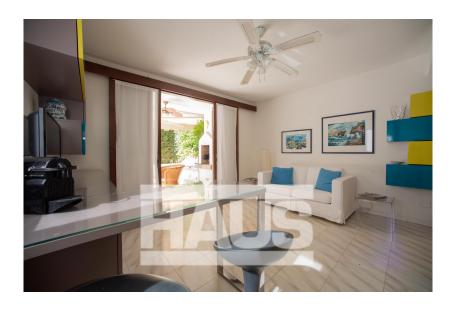

## Description

Wonderful semi-detached portion on three levels, with tavern and manicured garden, immersed in the quietest and most elegant area of the pine forest of Lignano, a short walk from downtown and services.

Living room with kitchenette, master bedroom, bathroom, attic with two sleeping areas, tavern, storage room and outdoor patio extension of the living area.

Bike rack and interior space for loading and unloading materials.

The property is in excellent condition, equipped with air conditioning and automatic irrigation system.

 $Southwest\ facing\ garden.$ 

Asking €375,000.00 negotiable