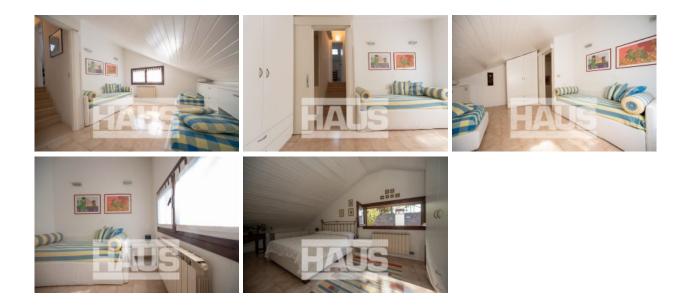

Living room with kitchenette, master bedroom, bathroom, attic with two sleeping areas, tavern, storage room and outdoor patio extension of the living area.

Bike rack and interior space for loading and unloading materials.

#### Gallery