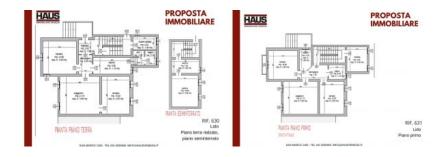

- Surface 200mg
- Number of rooms 9
- Bedrooms 4
- Bathrooms 2

#### **Description**

Five minutes from Santa Maria Elisabetta, we offer a beautiful semi-detached portion of 200 sqm with architectural Art Nouveau references, in good condition but in need of renovation, on two levels with a 400 sqm garden. On the first mezzanine floor, there is a beautiful entrance hall with a large living room, two bedrooms, a separate kitchen and a bathroom, on the mezzanine floor there is a large studio with a view of the garden, going upstairs there is a further outbuilding flat with two bedrooms, a large living room with a period terrace, a

kitchen area and a windowed bathroom. The property has a spacious technical room and cellar on the ground floor and basement.  $\,$ 

Asked €820.000,00

### Plan



## **Gallery**