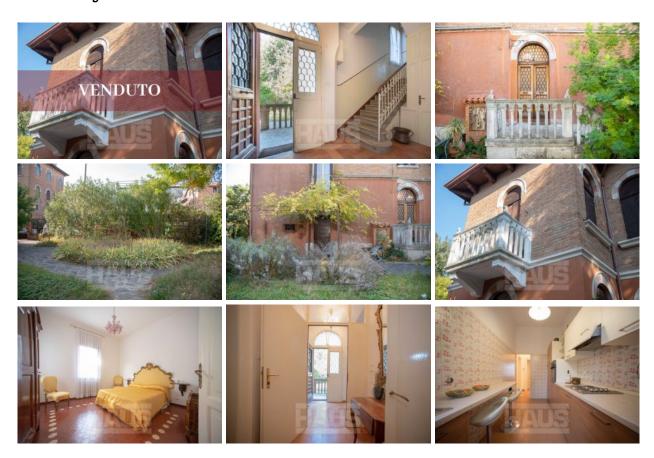

Number of rooms 9
- Bedrooms 4
- Bathrooms 2

#### **Description**

Five minutes from Santa Maria Elisabetta, we offer a beautiful semi-detached portion of 200 sqm with architectural Art Nouveau references, in good condition but in need of renovation, on two levels with a 400 sqm garden. On the first mezzanine floor, there is a beautiful entrance hall with a large living room, two bedrooms, a separate kitchen and a bathroom, on the mezzanine floor there is a large studio with a view of the garden, going upstairs there is a further outbuilding flat with two bedrooms, a large living room with a period terrace, a

kitchen area and a windowed bathroom. The property has a spacious technical room and cellar on the ground floor and basement.  $\,$ 

Asked €820.000,00

### Plan



## **Gallery**