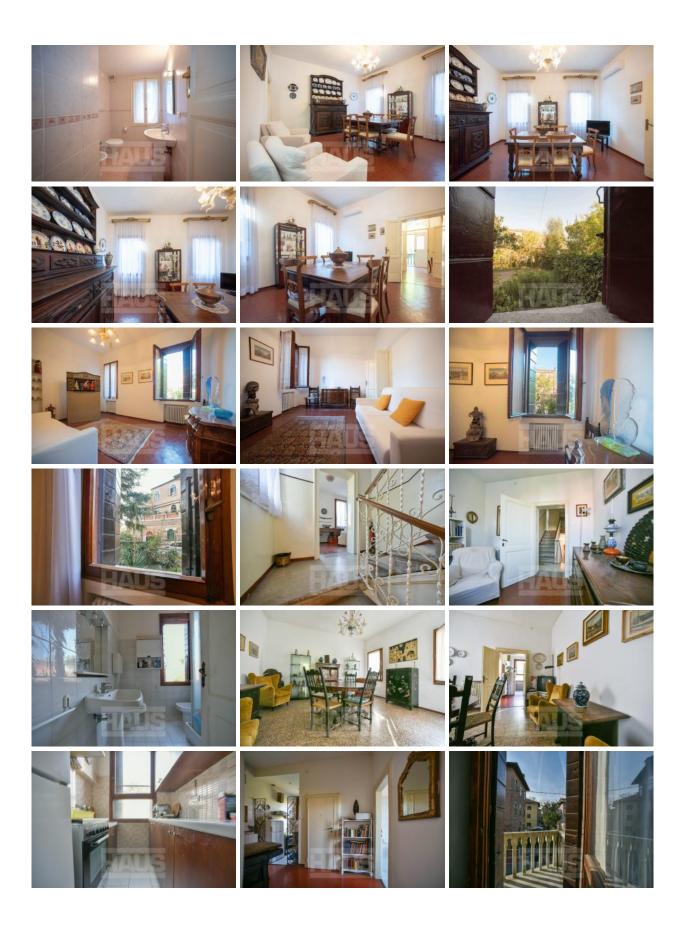

mber of rooms 9
- Bedrooms 4
- Bathrooms 2

#### **Description**

Five minutes from Santa Maria Elisabetta, we offer a beautiful semi-detached portion of 200 sqm with architectural Art Nouveau references, in good condition but in need of renovation, on two levels with a 400 sqm garden. On the first mezzanine floor, there is a beautiful entrance hall with a large living room, two bedrooms, a separate kitchen and a bathroom, on the mezzanine floor there is a large studio with a view of the garden, going upstairs there is a further outbuilding flat with two bedrooms, a large living room with a period terrace, a

kitchen area and a windowed bathroom. The property has a spacious technical room and cellar on the ground floor and basement.  $\,$ 

Asked €820.000,00

### Plan



## **Gallery**