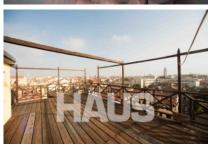

The property is completed by a storage room on the ground floor, attic on the top floor and condominium altana from which it is also possible to see the Campanile di San Marco.

There are also an elevator and septic tanks.