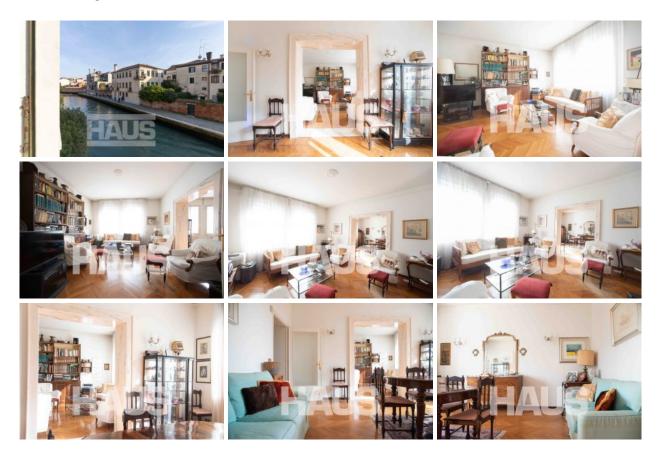

## Description

Bright first floor of 145sqm in the Tolentini area with open canal view.

The property consists of large and bright living area with dining room and living room both with parquet flooring, eat-in kitchen complete with a small balcony, two bedrooms and two windowed bathrooms.

The property is completed by a storage room on the ground floor, attic on the top floor and condominium altana from which it is also possible to see the Campanile di San Marco.

There are also an elevator and septic tanks.