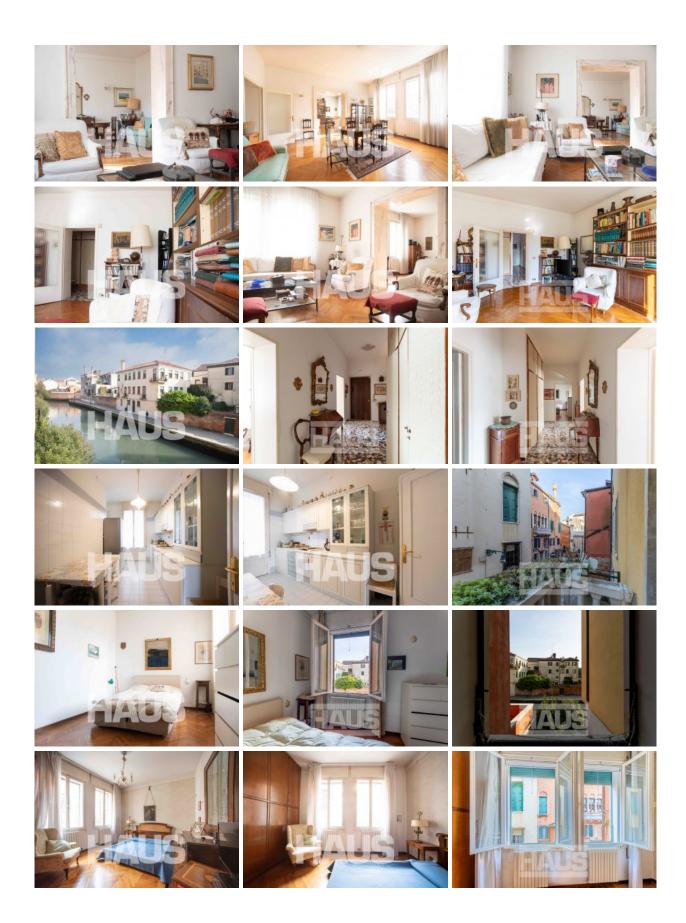

## Description

Bright first floor of 145sqm in the Tolentini area with open canal view.

The property consists of large and bright living area with dining room and living room both with parquet flooring, eat-in kitchen complete with a small balcony, two bedrooms and two windowed bathrooms.

The property is completed by a storage room on the ground floor, attic on the top floor and condominium altana from which it is also possible to see the Campanile di San Marco.

There are also an elevator and septic tanks.