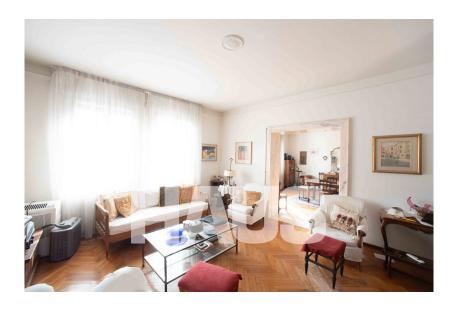

## Description

Bright first floor of 145sqm in the Tolentini area with open canal view.

The property consists of large and bright living area with dining room and living room both with parquet flooring, eat-in kitchen complete with a small balcony, two bedrooms and two windowed bathrooms.

The property is completed by a storage room on the ground floor, attic on the top floor and condominium altana from which it is also possible to see the Campanile di San Marco.

There are also an elevator and septic tanks.